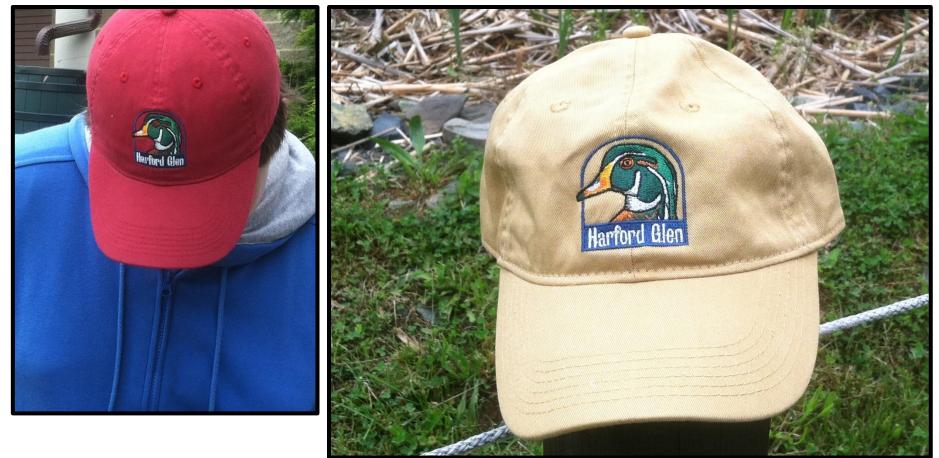

# **Merchandise Selection**

All proceeds support Harford Glen projects Place your order at <u>www.harfordglenfoundation.org</u>

Long Sleeve Tee-Shirt State transport of the transport o

Wood Duck logo Adult sizes S, M,L,XL

## Color Choices: Blue, Brown, Red, and Tan