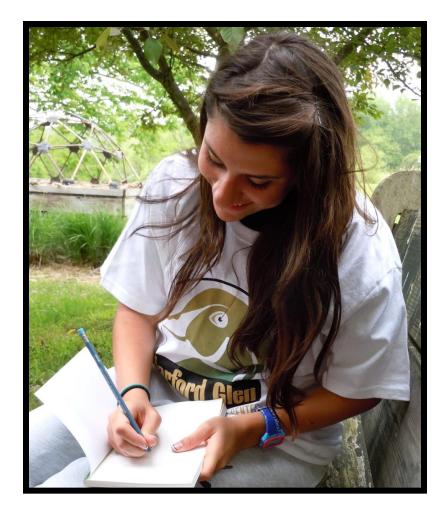

## **Short Sleeve Tee-Shirt**

White with large multi-colored Wood Duck logo Adult sizes S,M,L,XL