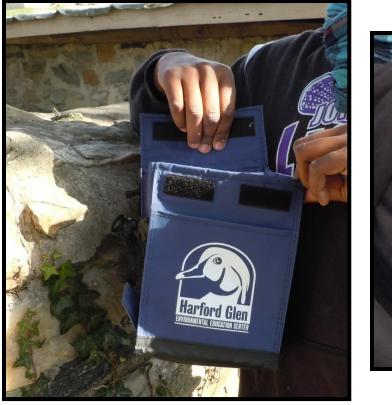

# **Merchandise Selection**



All proceeds support Harford Glen projects Place your order at <u>www.harfordglenfoundation.org</u>



Long Sleeve Tee-Shirt State transport of the transport o

Wood Duck logo Adult sizes S, M,L,XL













## Color Choices: Blue, Brown, Red, and Tan





## **Short Sleeve Tee-Shirt**

White with large multi-colored Wood Duck logo Adult sizes S,M,L,XL







### Plush Bald Eagle with authentic Bald Eagle call

\$15





### Harford Glen:

An Outdoor Classroom and Preserve by Jack Shagena

\$15



PE (BAS











# <u>Reusable</u> <u>Water Bottle</u>







## Field Guides

#### Backyard Birds of North America Animal Tracks *or* Maryland and D.C. Trees & Wildflowers



MARYLAND & DC REES & WILDFLOWER **Check our** online store for availability!











### Front

### Back











# String Backpack | \$4







## Harford Glen Sticker | \$1



4  $\frac{1}{4}$  inches x 4  $\frac{1}{2}$  inches



To place an order, visit the online store:



www.harfordglenfoundation.org