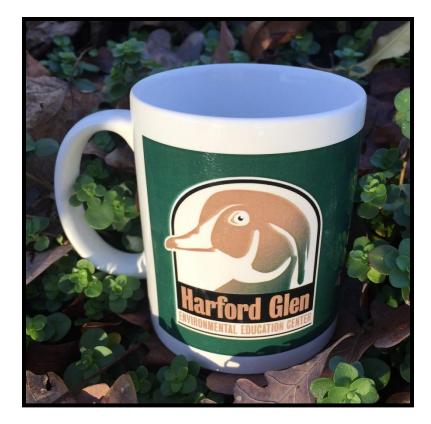

# **Merchandise Selection**



All proceeds support Harford Glen projects Place your order at <u>www.harfordglenfoundation.org</u>



Long Sleeve Tee-Shirt State transport of the transport o

Wood Duck logo Adult sizes S, M,L,XL













## Color Choices: Blue, Brown, Red, and Tan





## **Short Sleeve Tee-Shirt**

White with large multi-colored Wood Duck logo Adult sizes S,M,L,XL







### Plush Bald Eagle with authentic Bald Eagle call

\$15





### Harford Glen:

An Outdoor Classroom and Preserve by Jack Shagena

\$15



PE (BAS











# <u>Reusable</u> <u>Water Bottle</u>







## Field Guides

#### Backyard Birds of North America Animal Tracks *or* Maryland and D.C. Trees & Wildflowers



MARYLAND & DC REES & WILDFLOWER **Check our** online store for availability!











### Front

### Back











# String Backpack | \$4







## Harford Glen Sticker | \$1



4  $\frac{1}{4}$  inches x 4  $\frac{1}{2}$  inches



To place an order, visit the online store:



www.harfordglenfoundation.org