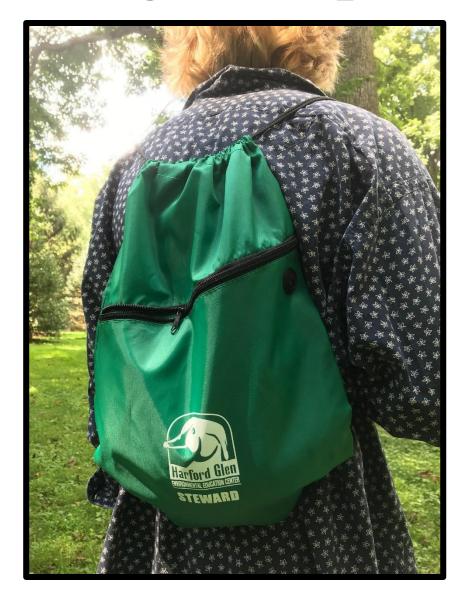

len projects Place your order at <u>www.harfordglenfoundation.org</u>



Long Sleeve Tee-Shirt State transport of the transport o

Wood Duck logo Adult sizes S, M,L,XL













## Color Choices: Blue, Brown, Red, and Tan





## **Short Sleeve Tee-Shirt**

White with large multi-colored Wood Duck logo Adult sizes S,M,L,XL







### Plush Bald Eagle with authentic Bald Eagle call

\$15





### Harford Glen:

An Outdoor Classroom and Preserve by Jack Shagena

\$15



PE (BAS











# <u>Reusable</u> <u>Water Bottle</u>







## Field Guides

#### Backyard Birds of North America Animal Tracks *or* Maryland and D.C. Trees & Wildflowers



MARYLAND & DC REES & WILDFLOWER **Check our** online store for availability!











### Front

### Back











# String Backpack | \$4







## Harford Glen Sticker | \$1



4  $\frac{1}{4}$  inches x 4  $\frac{1}{2}$  inches



To place an order, visit the online store:



www.harfordglenfoundation.org