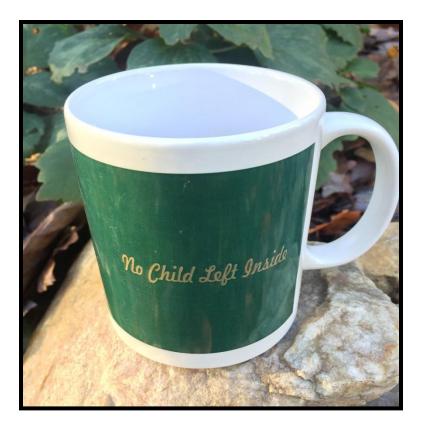

**Merchandise Selection**



All proceeds support Harford Glen projects Place your order at <u>www.harfordglenfoundation.org</u>



Long Sleeve Tee-Shirt State transport of the transport o

Wood Duck logo Adult sizes S, M,L,XL













## Color Choices: Blue, Brown, Red, and Tan





## **Short Sleeve Tee-Shirt**

White with large multi-colored Wood Duck logo Adult sizes S,M,L,XL







### Plush Bald Eagle with authentic Bald Eagle call

\$15





### Harford Glen:

An Outdoor Classroom and Preserve by Jack Shagena

\$15



PE (BAS











# <u>Reusable</u> <u>Water Bottle</u>







## Field Guides

#### Backyard Birds of North America Animal Tracks *or* Maryland and D.C. Trees & Wildflowers



MARYLAND & DC REES & WILDFLOWER **Check our** online store for availability!











### Front

### Back











# String Backpack | \$4







## Harford Glen Sticker | \$1



4  $\frac{1}{4}$  inches x 4  $\frac{1}{2}$  inches



To place an order, visit the online store:



www.harfordglenfoundation.org