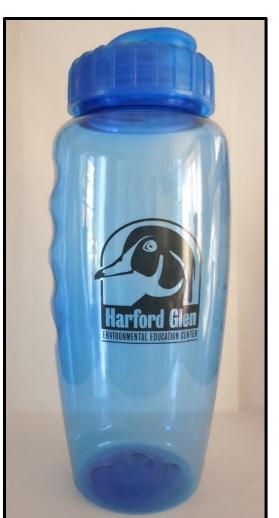

# **Merchandise Selection**



All proceeds support Harford Glen projects Place your order at <u>www.harfordglenfoundation.org</u>



Long Sleeve Tee-Shirt State transport of the transport o

Wood Duck logo Adult sizes S, M,L,XL













## Color Choices: Blue, Brown, Red, and Tan





## **Short Sleeve Tee-Shirt**

White with large multi-colored Wood Duck logo Adult sizes S,M,L,XL







### Plush Bald Eagle with authentic Bald Eagle call

\$15





### Harford Glen:

An Outdoor Classroom and Preserve by Jack Shagena

\$15



PE (BAS











# <u>Reusable</u> <u>Water Bottle</u>







## Field Guides

#### Backyard Birds of North America Animal Tracks *or* Maryland and D.C. Trees & Wildflowers



MARYLAND & DC REES & WILDFLOWER **Check our** online store for availability!











### Front

### Back











# String Backpack | \$4







## Harford Glen Sticker | \$1



4  $\frac{1}{4}$  inches x 4  $\frac{1}{2}$  inches



To place an order, visit the online store:



www.harfordglenfoundation.org