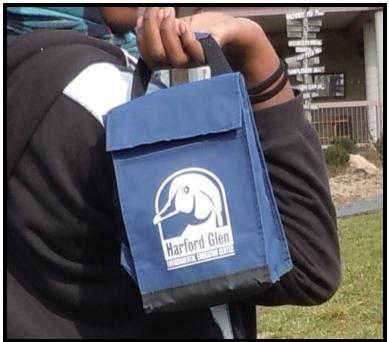

# **Merchandise Selection**



All proceeds support Harford Glen projects Place your order at <u>www.harfordglenfoundation.org</u>



Long Sleeve Tee-Shirt State transport of the transport o

Wood Duck logo Adult sizes S, M,L,XL













## Color Choices: Blue, Brown, Red, and Tan





## **Short Sleeve Tee-Shirt**

White with large multi-colored Wood Duck logo Adult sizes S,M,L,XL







### Plush Bald Eagle with authentic Bald Eagle call

\$15





### Harford Glen:

An Outdoor Classroom and Preserve by Jack Shagena

\$15



PE (BAS











# <u>Reusable</u> <u>Water Bottle</u>







## Field Guides

#### Backyard Birds of North America Animal Tracks *or* Maryland and D.C. Trees & Wildflowers



MARYLAND & DC REES & WILDFLOWER **Check our** online store for availability!











### Front

### Back











# String Backpack | \$4







## Harford Glen Sticker | \$1



4  $\frac{1}{4}$  inches x 4  $\frac{1}{2}$  inches



To place an order, visit the online store:



www.harfordglenfoundation.org