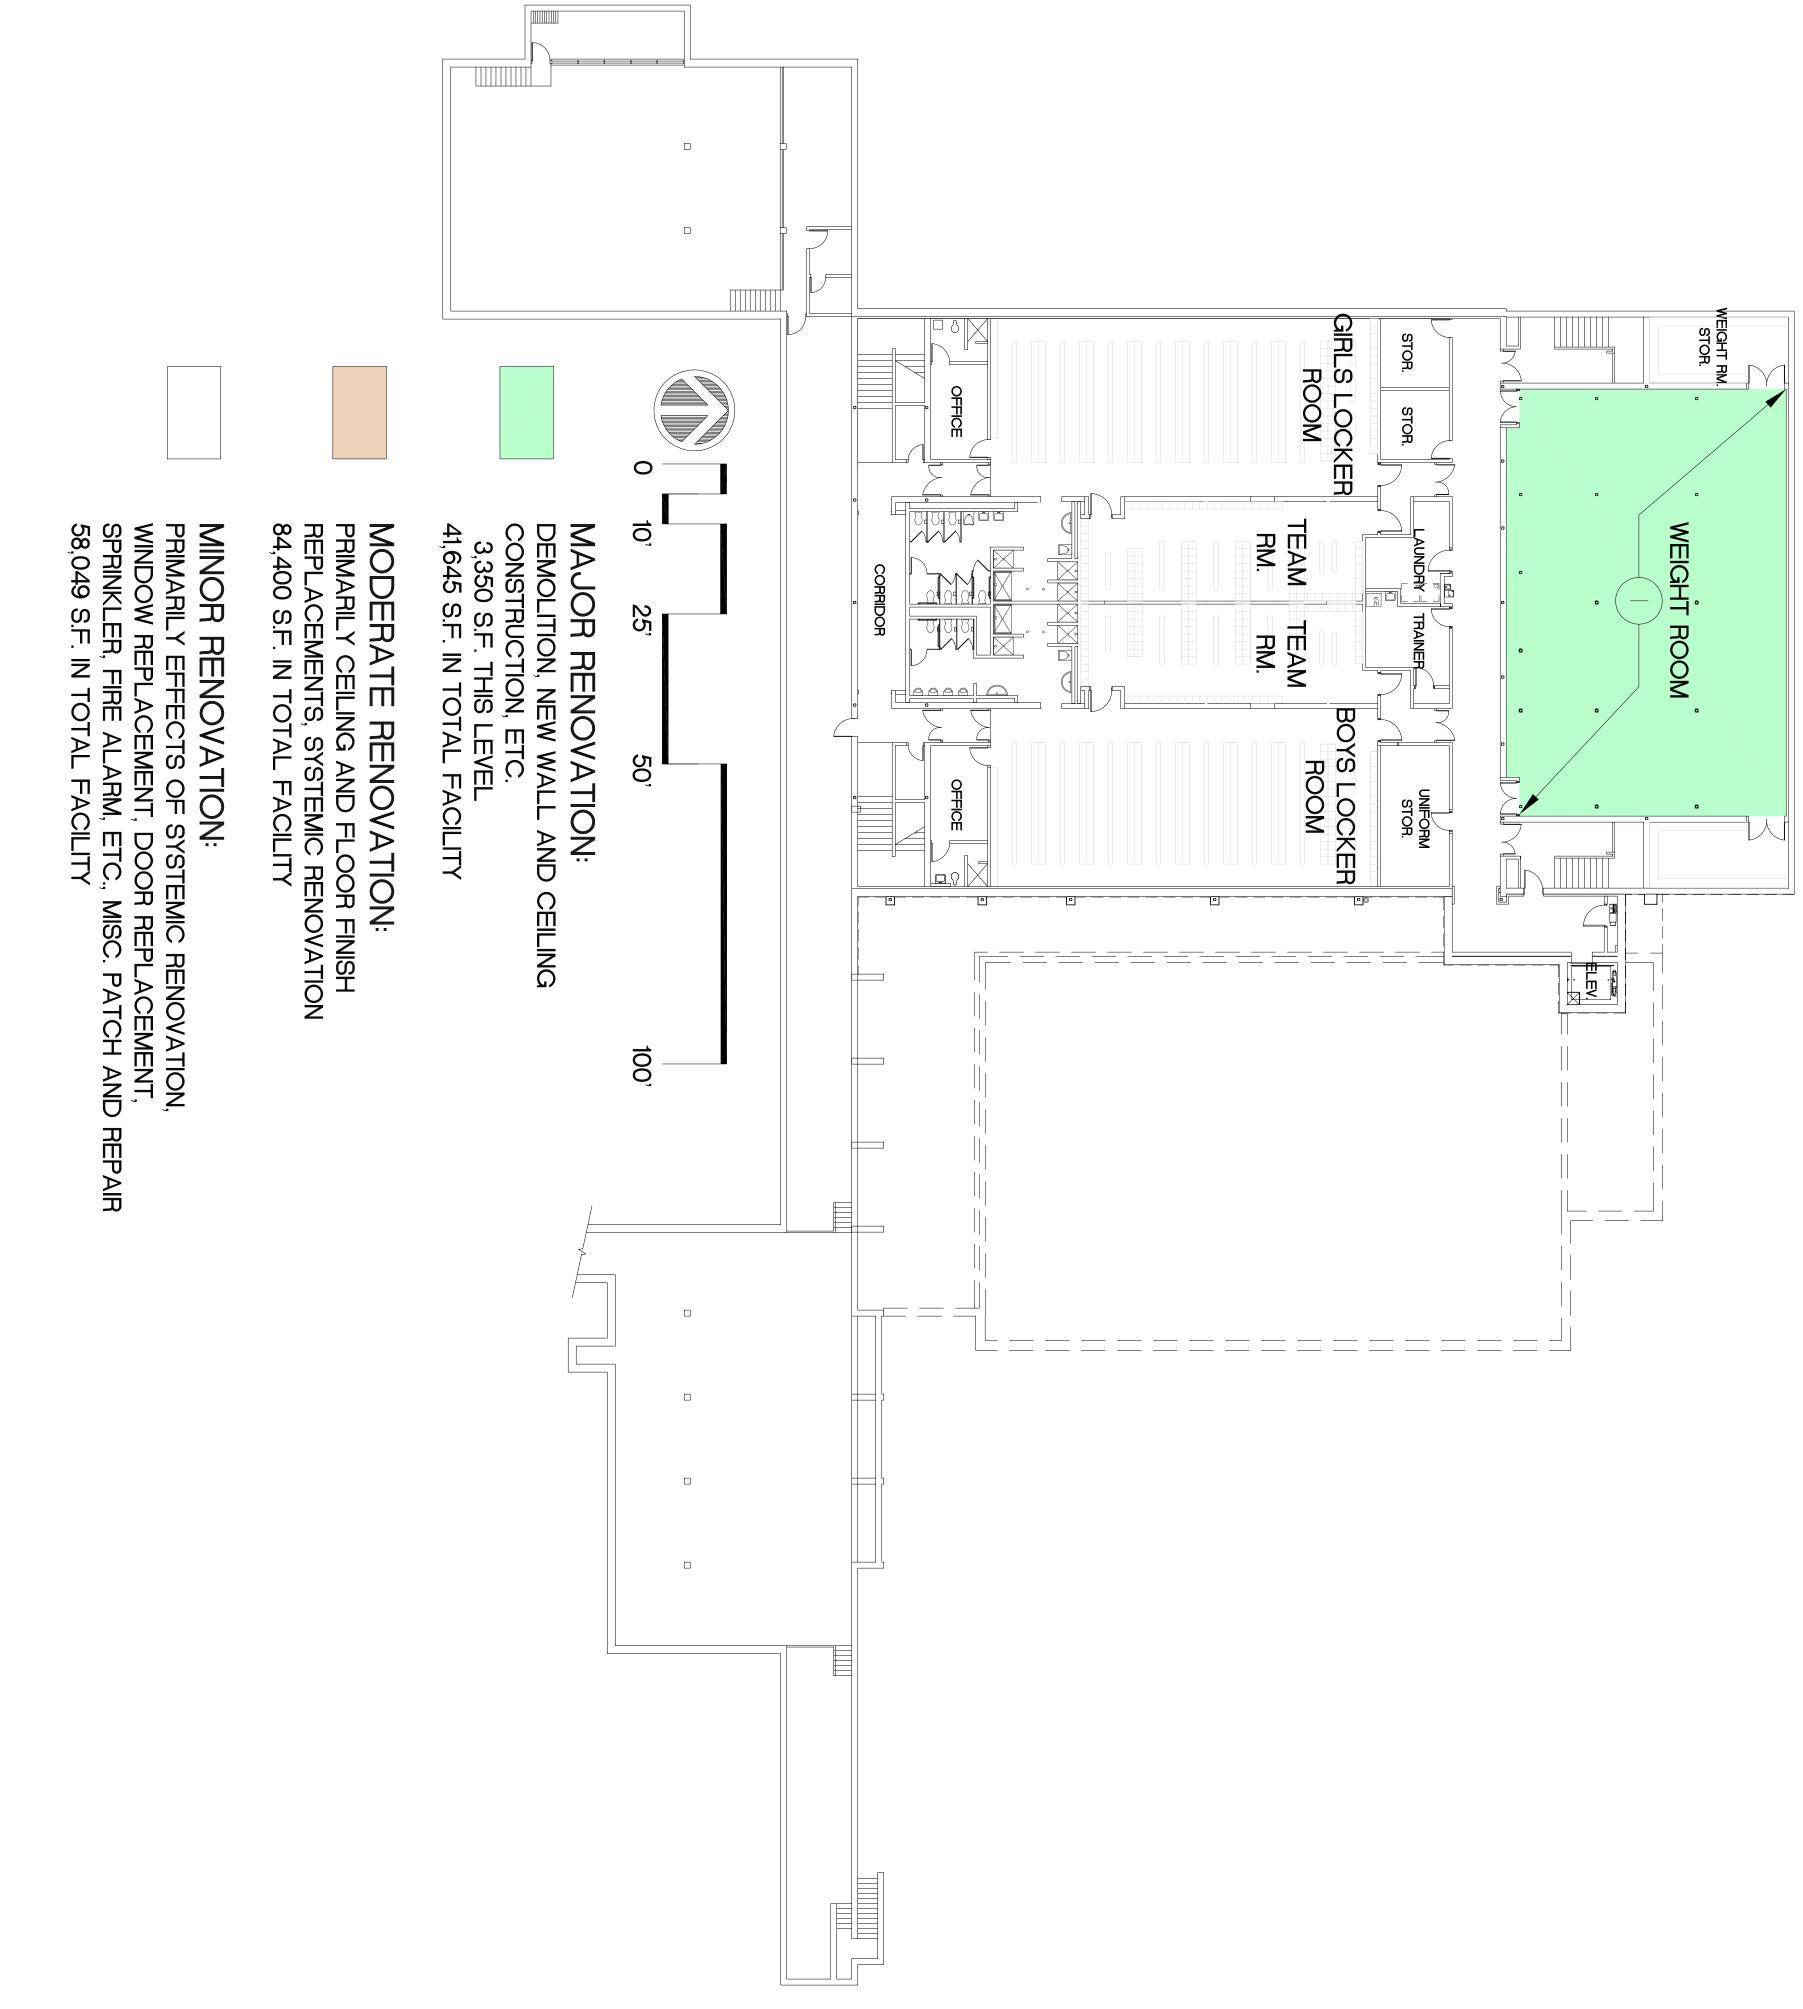

## SCOPE NOTES

BUIL

- BULDING INFORMATION MAIN LEVEL \* 125.460 GROSS SQUARE FEET LOWER LEVEL \* 34.25 GF
  METER LEVEL \* 34.25 GF
  TOTAL BULDING \* 164.044 GROSS SQUARE FEET
  A. REPOVE AND REFLACE ALL EXTERIOR MINDONS, LOWE GLAZING, OPERABLE SECTIONS IN CLASSBOOM AREAS.
  B. REPUACE AND REPLACE ALL EXTERIOR MOVORS, LOWE GLAZING, OPERABLE SECTIONS IN CLASSBOOM AREAS.
  B. REPUACE AND REPLACE CLARFET AND VCT IN AREAS NOT DIRECTLY AFFECTED BY LIMITED RENOVATION MOVEX.
  B. REPUACE AND REPLACE CLARFET AND VCT IN AREAS NOT DIRECTLY AFFECTED BY LIMITED RENOVATION MOVEX.
  B. REPUACE AND REPLACE CLARFET AND VCT IN AREAS NOT DIRECTLY AFFECTED BY LIMITED RENOVATION MOVES.
  B. REPLACE EXISTING VETAL FON WORK.
  B. REVOVE EXISTING VETAL FON WID AGED SUSPENDED ACOUST CAL CELLING SYSTEM NULLUING FIXINGES INTO RECENTLY AFFECTED BY LIMITED RENOVATION MAINTAIN INTED RENOVATION MOVES.
  B. REVOVE EXISTING VETAL STATEM DEED ALCOUST CAL CELLING SYSTEM NULLUNG AREAS.
  B. REVOVE EXISTING VETAL SOLVED WITH NEW FETRIC RENOVATION MAINTAIN INTER SATION OF RECTLY AFFECTED BY LIMITED RENOVATION MAINTAIN INTER SYSTEM DEED ACOUST CAL CELLING SYSTEM RELATERS AT DO GALLONG DECILY AFFECTED BY LIMITED VALID.
  B. PUNBING/TOLET ROOMS REVOLE AND REPLACE TOLETS, JRINALS, LAWNTORIES, TOLET RESOVE AND REPLACE TOLETS, JRINALS, LAWNTORIES, TOLET REPLACE
  PUNBING/TOLET ROOMS EXCIL AND SK-2 FOR TOLET ROOMS TO RECEIVE BUN SOOPE.
  REPERTING SWITCHEONER DEMARKS STORE DEAL REPLACE FROM NEW SECURE.
  B. ELECTRICAL SERVICE AND REPLACE TOLETS IN MAILS INFORMATED TO REVER END SOOPE.
  HENDRY PROJECT SOOPE. REPOVE AND REPLACE EXISTING DOCKERS.
  HENDRY PROJECT AND REPLACE AND REPLACE EXISTING DOCKERS.
  HENDRY PROJECT AND REPLACE AND REPLACE EXISTING DOCKERS.
  HENDRY PROVER IN AREAS INTO A FIRE ALARM SYSTEM REPLACEMENT.
  LOCALTY FINDER PROJECT SONTING SUITING REPLACE EXISTING DOCKERS.
  HENDRY PROVER AND REPLACE EXISTING DO
- Ξ. Ū. Ξ. İII

## SPECIFIC PLAN NOTES- THIS LEVEL

- . WEIGHT/ACTIVITY ROOM AREA. APPROXIMATELY 3,400 S.F. CONSTRUCT NEW CONCRETE SLAB ON METAL DECK SUPPORTED BY STRUCTURAL STEEL COLUMN AND BEAM SYSTEM CONTIGUOUS WITH MAIN LEVEL (ELEVATE APROX. II'-4") NEW CONSTRUCTION AT AS INDICATE ON PLAN. NEW CEILING LIGHTING AND FINISHES AT MAIN LEVEL. LOWER LEVEL: EXPOSED STRUCTURE-PAINTED. NEW LIGHTING. HVAC AS PART OF OVERALL SYSTEMIC RENOVATION. CEILING REPLACEMENT THIS LEVEL: - ONLY RELATED TO ITEM I. ABOVE
- N