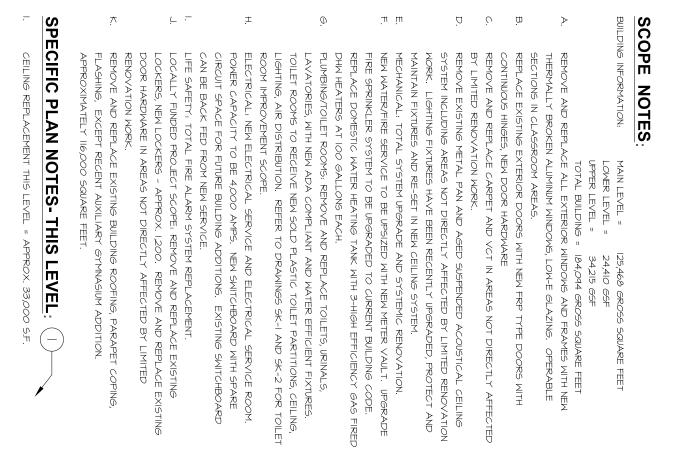

## SCOPE NOTES

BUIL

- BULDING INFORMATION MAIN LEVEL \* 125.460 GROSS SQUARE FEET LOWER LEVEL \* 34.25 GF
  METER LEVEL \* 34.25 GF
  TOTAL BULDING \* 164.044 GROSS SQUARE FEET
  A. REPOVE AND REFLACE ALL EXTERIOR MINDONS, LOWE GLAZING, OPERABLE SECTIONS IN CLASSBOOM AREAS.
  B. REPUACE AND REPLACE ALL EXTERIOR MOVORS, LOWE GLAZING, OPERABLE SECTIONS IN CLASSBOOM AREAS.
  B. REPUACE AND REPLACE CLARFET AND VCT IN AREAS NOT DIRECTLY AFFECTED BY LIMITED RENOVATION MOVEX.
  B. REPUACE AND REPLACE CLARFET AND VCT IN AREAS NOT DIRECTLY AFFECTED BY LIMITED RENOVATION MOVEX.
  B. REPUACE AND REPLACE CLARFET AND VCT IN AREAS NOT DIRECTLY AFFECTED BY LIMITED RENOVATION MOVES.
  B. REPLACE EXISTING VETAL FON WORK.
  B. REVOVE EXISTING VETAL FON WID AGED SUSPENDED ACOUST CAL CELLING SYSTEM NULLUING FIXINGES INTO RECENTLY AFFECTED BY LIMITED RENOVATION MAINTAIN INTED RENOVATION MOVES.
  B. REVOVE EXISTING VETAL STATEM DEED ALCOUST CAL CELLING SYSTEM NULLUNG AREAS.
  B. REVOVE EXISTING VETAL SOLVED WITH NEW FETRIC RENOVATION MAINTAIN INTER SATION OF RECTLY AFFECTED BY LIMITED RENOVATION MAINTAIN INTER SYSTEM DEED ACOUST CAL CELLING SYSTEM RELATERS AT DO GALLONG DECILY AFFECTED BY LIMITED VALID.
  B. PUNBING/TOLET ROOMS REVOLE AND REPLACE TOLETS, JRINALS, LAWNTORIES, TOLET RESOVE AND REPLACE TOLETS, JRINALS, LAWNTORIES, TOLET REPLACE
  PUNBING/TOLET ROOMS EXCIL AND SK-2 FOR TOLET ROOMS TO RECEIVE BUN SOOPE.
  REPERTING SWITCHEONER DEMARKS STORE DEAL REPLACE FROM NEW SECURE.
  B. ELECTRICAL SERVICE AND REPLACE TOLETS IN MAILS INFORMATED TO REVER END SOOPE.
  HENDRY PROJECT SOOPE. REPOVE AND REPLACE EXISTING DOCKERS.
  HENDRY PROJECT AND REPLACE AND REPLACE EXISTING DOCKERS.
  HENDRY PROJECT AND REPLACE AND REPLACE EXISTING DOCKERS.
  HENDRY PROVER IN AREAS INTO A FIRE ALARM SYSTEM REPLACEMENT.
  LOCALTY FINDER PROJECT SONTING SUITING REPLACE EXISTING DOCKERS.
  HENDRY PROVER AND REPLACE EXISTING DO
- Ξ. Ū. Ξ. İII

## SPECIFIC PLAN NOTES- THIS LEVEL

- . WEIGHT/ACTIVITY ROOM AREA. APPROXIMATELY 3,400 S.F. CONSTRUCT NEW CONCRETE SLAB ON METAL DECK SUPPORTED BY STRUCTURAL STEEL COLUMN AND BEAM SYSTEM CONTIGUOUS WITH MAIN LEVEL (ELEVATE APROX. II'-4") NEW CONSTRUCTION AT AS INDICATE ON PLAN. NEW CEILING LIGHTING AND FINISHES AT MAIN LEVEL. LOWER LEVEL: EXPOSED STRUCTURE-PAINTED. NEW LIGHTING. HVAC AS PART OF OVERALL SYSTEMIC RENOVATION. CEILING REPLACEMENT THIS LEVEL: - ONLY RELATED TO ITEM I. ABOVE
- N