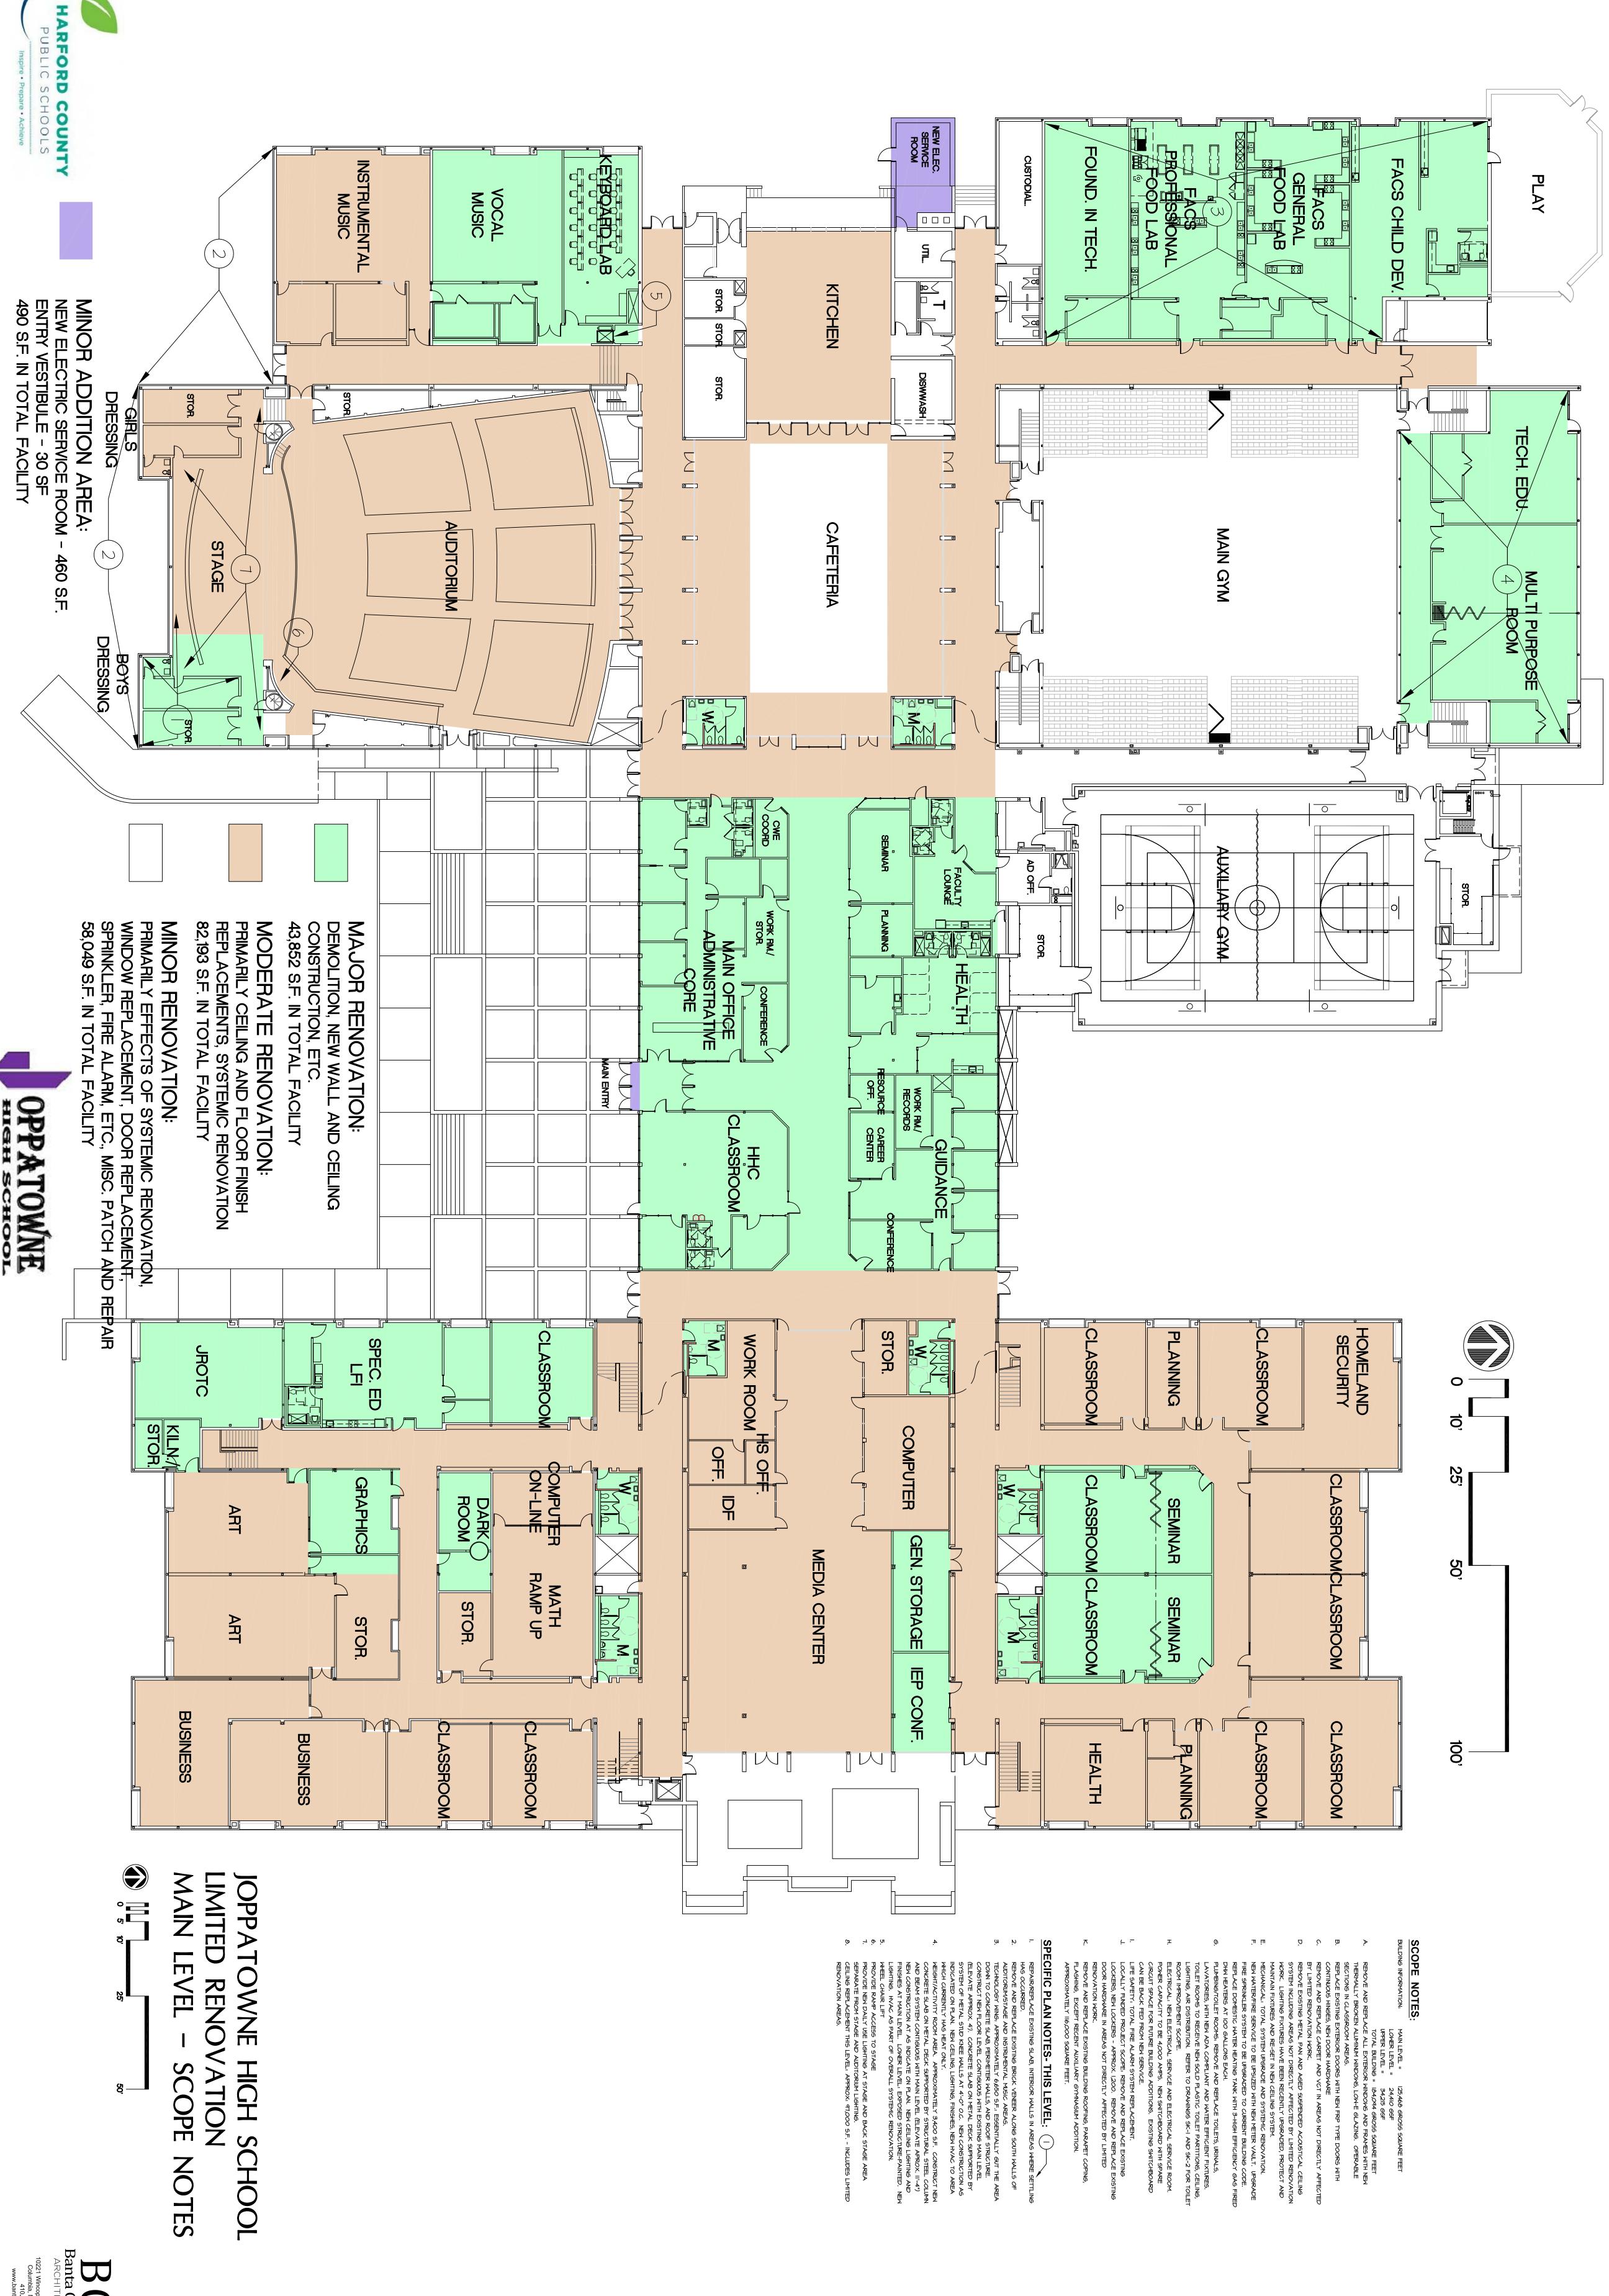

## SCOPE NOTES

BUIL

- BULDING INFORMATION MAIN LEVEL \* 125.460 GROSS SQUARE FEET LOWER LEVEL \* 34.25 GF
  METER LEVEL \* 34.25 GF
  TOTAL BULDING \* 164.044 GROSS SQUARE FEET
  A. REPOVE AND REFLACE ALL EXTERIOR MINDONS, LOWE GLAZING, OPERABLE SECTIONS IN CLASSBOOM AREAS.
  B. REPUACE AND REPLACE ALL EXTERIOR MOVORS, LOWE GLAZING, OPERABLE SECTIONS IN CLASSBOOM AREAS.
  B. REPUACE AND REPLACE CLARFET AND VCT IN AREAS NOT DIRECTLY AFFECTED BY LIMITED RENOVATION MOVEX.
  B. REPUACE AND REPLACE CLARFET AND VCT IN AREAS NOT DIRECTLY AFFECTED BY LIMITED RENOVATION MOVEX.
  B. REPUACE AND REPLACE CLARFET AND VCT IN AREAS NOT DIRECTLY AFFECTED BY LIMITED RENOVATION MOVES.
  B. REPLACE EXISTING VETAL FON WORK.
  B. REVOVE EXISTING VETAL FON WID AGED SUSPENDED ACOUST CAL CELLING SYSTEM NULLUING FIXINGES INTO RECENTLY AFFECTED BY LIMITED RENOVATION MAINTAIN INTED RENOVATION MOVES.
  B. REVOVE EXISTING VETAL STATEM DEED ALCOUST CAL CELLING SYSTEM NULLUNG AREAS.
  B. REVOVE EXISTING VETAL SOLVED WITH NEW FETRIC RENOVATION MAINTAIN INTER SATION OF RECTLY AFFECTED BY LIMITED RENOVATION MAINTAIN INTER SYSTEM DEED ACOUST CAL CELLING SYSTEM RELATERS AT DO GALLONG DECILY AFFECTED BY LIMITED VALID.
  B. PUNBING/TOLET ROOMS REVOLE AND REPLACE TOLETS, JRINALS, LAWNTORIES, TOLET RESOVE AND REPLACE TOLETS, JRINALS, LAWNTORIES, TOLET REPLACE
  PUNBING/TOLET ROOMS EXCIL AND SK-2 FOR TOLET ROOMS TO RECEIVE BUN SOOPE.
  REPERTING SWITCHEONER DEMARKS STORE DEAL REPLACE FROM NEW SECURE.
  B. ELECTRICAL SERVICE AND REPLACE TOLETS IN MAILS INFORMATED TO REVER END SOOPE.
  HENDRY PROJECT SOOPE. REPOVE AND REPLACE EXISTING DOCKERS.
  HENDRY PROJECT AND REPLACE AND REPLACE EXISTING DOCKERS.
  HENDRY PROJECT AND REPLACE AND REPLACE EXISTING DOCKERS.
  HENDRY PROVER IN AREAS INTO A FIRE ALARM SYSTEM REPLACEMENT.
  LOCALTY FINDER PROJECT SONTING SUITING REPLACE EXISTING DOCKERS.
  HENDRY PROVER AND REPLACE EXISTING DO
- Ξ. Ū. Ξ. İII