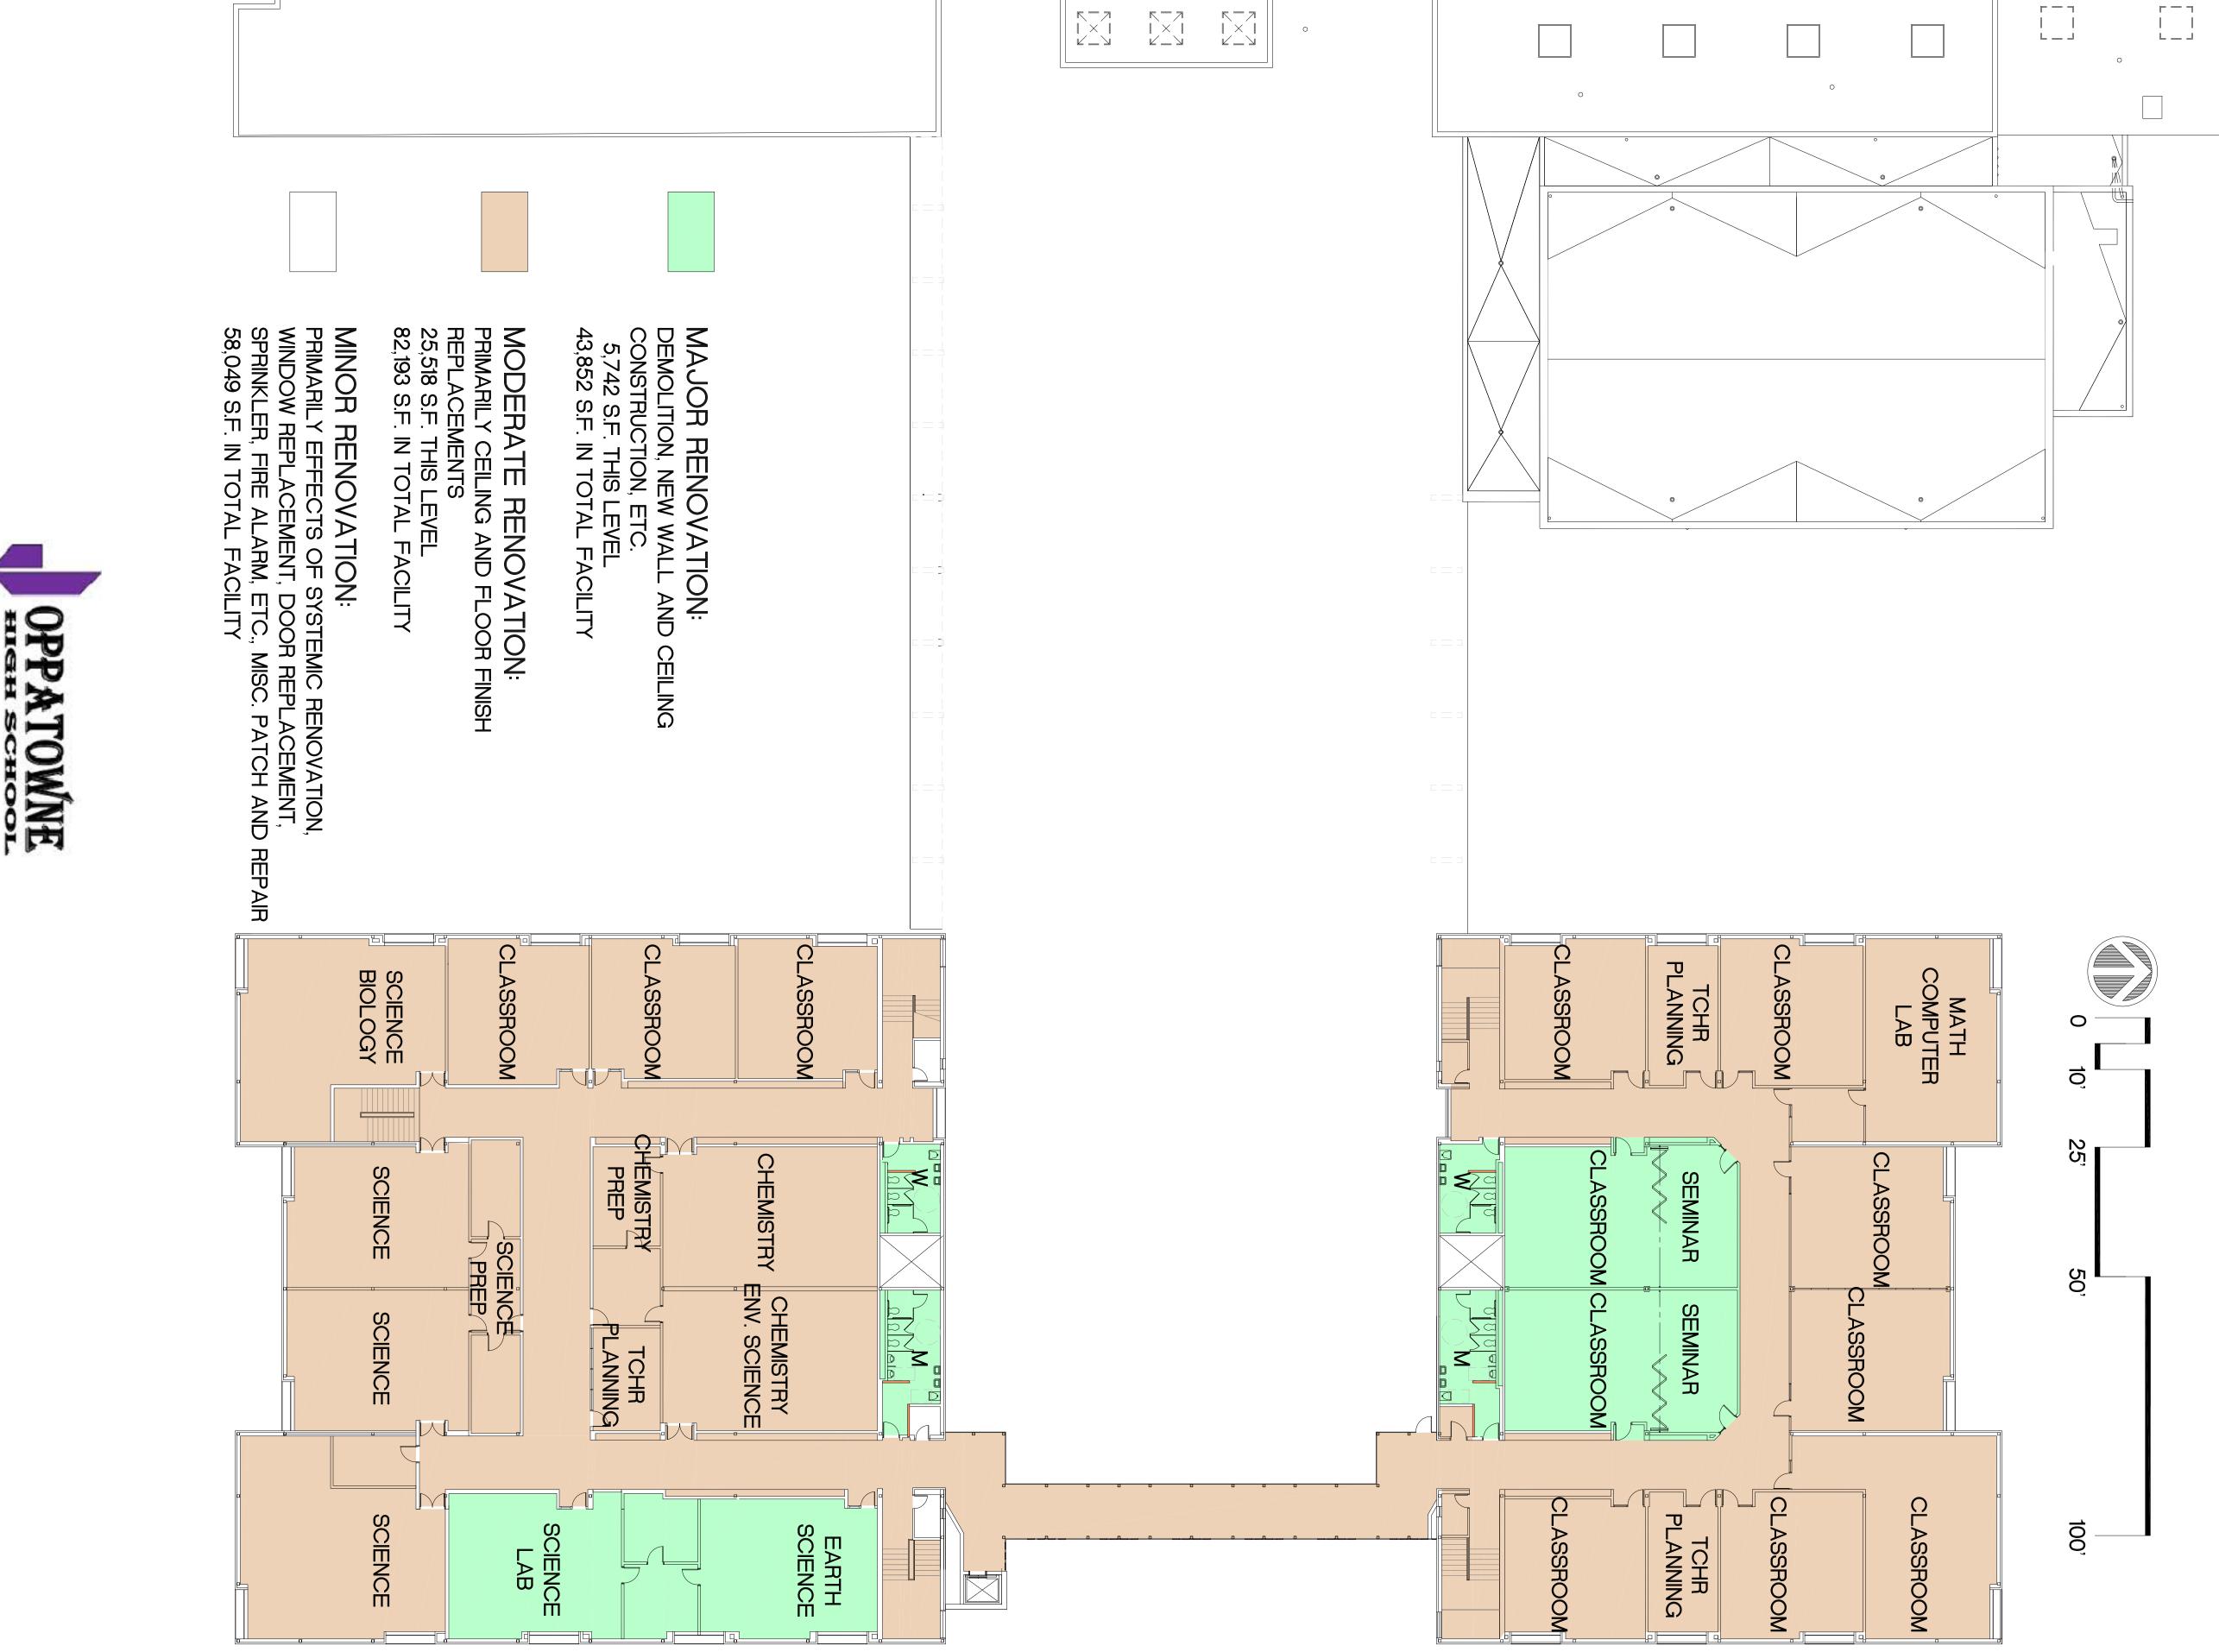

## SCOPE NOTES

BUIL

- BULDING INFORMATION MAIN LEVEL \* 125.460 GROSS SQUARE FEET LOWER LEVEL \* 34.25 GF
  METER LEVEL \* 34.25 GF
  TOTAL BULDING \* 164.044 GROSS SQUARE FEET
  A. REPOVE AND REFLACE ALL EXTERIOR MINDONS, LOWE GLAZING, OPERABLE SECTIONS IN CLASSBOOM AREAS.
  B. REPUACE AND REPLACE ALL EXTERIOR MOVORS, LOWE GLAZING, OPERABLE SECTIONS IN CLASSBOOM AREAS.
  B. REPUACE AND REPLACE CLARFET AND VCT IN AREAS NOT DIRECTLY AFFECTED BY LIMITED RENOVATION MOVEX.
  B. REPUACE AND REPLACE CLARFET AND VCT IN AREAS NOT DIRECTLY AFFECTED BY LIMITED RENOVATION MOVEX.
  B. REPUACE AND REPLACE CLARFET AND VCT IN AREAS NOT DIRECTLY AFFECTED BY LIMITED RENOVATION MOVES.
  B. REPLACE EXISTING VETAL FON WORK.
  B. REVOVE EXISTING VETAL FON WID AGED SUSPENDED ACOUST CAL CELLING SYSTEM NULLUING FIXINGES INTO RECENTLY AFFECTED BY LIMITED RENOVATION MAINTAIN INTED RENOVATION MOVES.
  B. REVOVE EXISTING VETAL STATEM DEED ALCOUST CAL CELLING SYSTEM NULLUNG AREAS.
  B. REVOVE EXISTING VETAL SOLVED WITH NEW FETRIC RENOVATION MAINTAIN INTER SATION OF RECTLY AFFECTED BY LIMITED RENOVATION MAINTAIN INTER SYSTEM DEED ACOUST CAL CELLING SYSTEM RELATERS AT DO GALLONG DECILY AFFECTED BY LIMITED VALID.
  B. PUNBING/TOLET ROOMS REVOLE AND REPLACE TOLETS, JRINALS, LAWNTORIES, TOLET RESOVE AND REPLACE TOLETS, JRINALS, LAWNTORIES, TOLET REPLACE
  PUNBING/TOLET ROOMS EXCIL AND SK-2 FOR TOLET ROOMS TO RECEIVE BUN SOOPE.
  REPERTING SWITCHEONER DEMARKS STORE DEAL REPLACE FROM NEW SECURE.
  B. ELECTRICAL SERVICE AND REPLACE TOLETS IN MAILS INFORMATED TO REVER END SOOPE.
  HENDRY PROJECT SOOPE. REPOVE AND REPLACE EXISTING DOCKERS.
  HENDRY PROJECT AND REPLACE AND REPLACE EXISTING DOCKERS.
  HENDRY PROJECT AND REPLACE AND REPLACE EXISTING DOCKERS.
  HENDRY PROVER IN AREAS INTO A FIRE ALARM SYSTEM REPLACEMENT.
  LOCALTY FINDER PROJECT SONTING SUITING REPLACE EXISTING DOCKERS.
  HENDRY PROVER AND REPLACE EXISTING DO
- Ξ. Ū. Ξ. İII