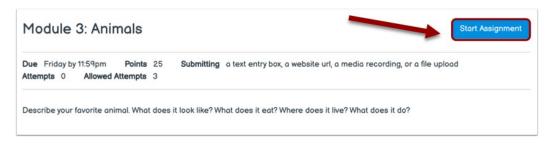

To begin an assignment, click Start Assignment.

To submit an assignment, click Submit Assignment.

| Cancel | Submit Assignment |
|--------|-------------------|
|--------|-------------------|

\* Assignment Submission Types directions