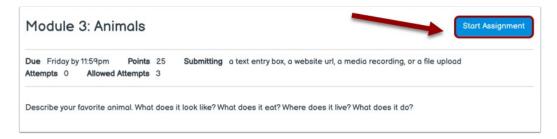

To begin an assignment, click Start Assignment.

To submit an assignment, click **Submit Assignment**.

\*More Assignment Submission Types Information

\*Add a File to an Assignment directions