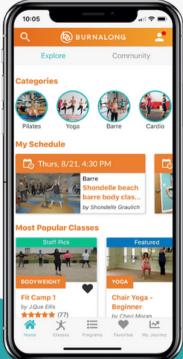

#### **WELCOME TO BURNALONG**

BurnAlong features 1000's of online classes for all ages, interests, and levels plus the social motivation they need to achieve their health and wellness goals. Classes are from 100's of local instructors across 45+ wellness categories.

#### **CHOICE AND DIVERSITY**

Thousands of live and on-demand classes and wellness programs, mirroring the diversity of the population.