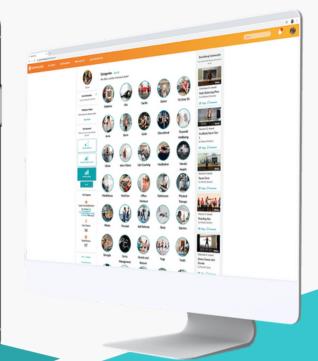

# WELCOME TO THE BURNALONG FAMILY







Scan QRC or go to: fit.burnalong.com/hcps

#### **WELCOME TO BURNALONG**

BurnAlong features 1000's of online classes for all ages, interests, and levels plus the social motivation they need to achieve their health and wellness goals. Classes are from 100's of local instructors across 45+ wellness categories.

45+ CATEGORIES!

Spanning Physical, Mental, and Financial Wellness

# THE BURNALONG SOLUTION

WHOLE MIND, WHOLE BODY, WHOLE LIFE



#### **CHOICE AND DIVERSITY**

Thousands of live and on-demand classes and wellness programs, mirroring the diversity of the population.



## **SOCIAL CONNECTION**

Real live motivation from friends and family members you invite to join in live private group classes.

3

## **PERSONALIZATION**

Machine learning for guidance. Access anytime, anywhere