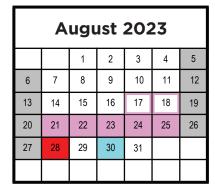

## **COLOR CODED CALENDAR**

Quarters

1st: Aug. 28 - Nov. 2 = 45 days 2nd: Nov. 6 - Jan. 12 = 42 days 3rd: Jan. 16 - Mar. 22 = 48 days 4th: April 2 - June 5 = 45 days

| September 2023 |    |    |    |    |    |    |  |  |
|----------------|----|----|----|----|----|----|--|--|
|                |    |    |    |    | 1  | 2  |  |  |
| 3              | 4  | 5  | 6  | 7  | 8  | 9  |  |  |
| 10             | 11 | 12 | 13 | 14 | 15 | 16 |  |  |
| 17             | 18 | 19 | 20 | 21 | 22 | 23 |  |  |
| 24             | 25 | 26 | 27 | 28 | 29 | 30 |  |  |
|                |    |    |    |    |    |    |  |  |

Weekend

3-hour Early Dismissal

Assessment Windows
(testing dates vary by school)

Scheduled Closings (Schools ONLY)

Professional Development
(contingent on student's last day)