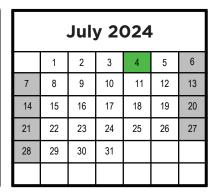

## **COLOR CODED CALENDAR**

Quarters

1st: Aug. 28 - Nov. 2 = 45 days 2nd: Nov. 6 - Jan. 12 = 42 days 3rd: Jan. 16 - Mar. 22 = 48 days 4th: April 2 - June 5 = 45 days

| September 2023 |    |    |    |    |    |    |  |  |
|----------------|----|----|----|----|----|----|--|--|
|                |    |    |    |    | 1  | 2  |  |  |
| 3              | 4  | 5  | 6  | 7  | 8  | 9  |  |  |
| 10             | 11 | 12 | 13 | 14 | 15 | 16 |  |  |
| 17             | 18 | 19 | 20 | 21 | 22 | 23 |  |  |
| 24             | 25 | 26 | 27 | 28 | 29 | 30 |  |  |
|                |    |    |    |    |    |    |  |  |

Weekend

3-hour Early Dismissal

Assessment Windows
(testing dates vary by school)

Scheduled Closings (Schools ONLY)

Professional Development
(contingent on student's last day)