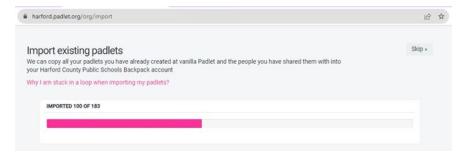

11. You will see the status for importing your padlets

12. Select **Take me to my padlets**to view your
padlets