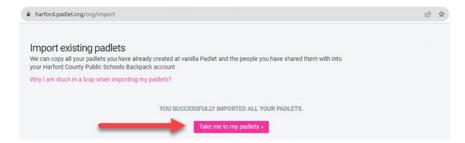

11. You will see the status for importing your padlets

12. Select **Take me to my padlets**to view your
padlets