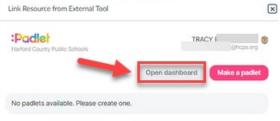

3. Select to add an External Tool. Select Padlet 1.3.

4. If you see this screen, then you will need to import your padlets. Select **Open Dashboard** 

5. Notice the URL begins with Harford.padlet.org. This means you have connected your account correctly.