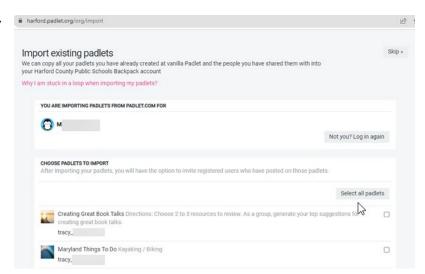

6. Select the **three dots** at the
bottom of the
page.

7. Select Import

8. You will see this screen.

 After a few seconds, you will see the Padlets you have created.

10. Select Import ## padlet(s) or select the ones you would like to import