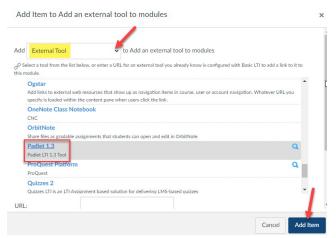

3. Select to add an External Tool. Select Padlet 1.3.

4. If you see this screen, then you will need to import your padlets. Select **Open Dashboard** 

5. Notice the URL begins with Harford.padlet.org. This means you have connected your account correctly.