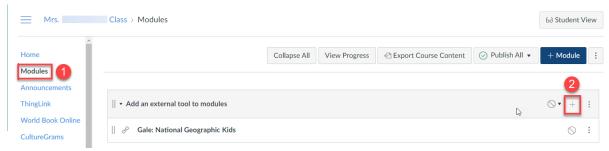

## Establishing your Padlet account in Canvas

- First, make the initial connection with Padlet via Modules or Assignments.
- It is important you begin with adding Padlet Modules or Assignments to make the connection with your Harford account.
- 1. In Course Navigation, select Modules.
- 2. Select +