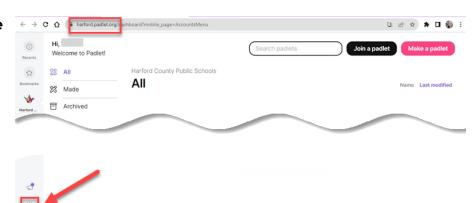

3. Select to add an External Tool. Select Padlet 1.3.

4. If you see this screen, then you will need to import your padlets. Select **Open Dashboard** 

5. Notice the URL begins with Harford.padlet.org. This means you have connected your account correctly.