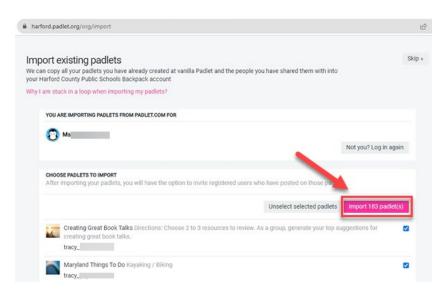

6. Select the **three dots** at the
bottom of the
page.

7. Select Import

8. You will see this screen.

 After a few seconds, you will see the Padlets you have created.

10. Select Import ## padlet(s) or select the ones you would like to import