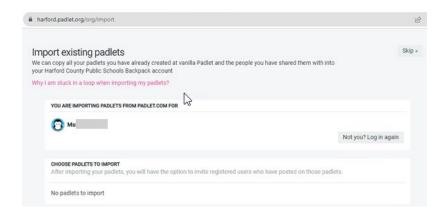

6. Select the **three dots** at the
bottom of the
page.

7. Select Import

8. You will see this screen.

 After a few seconds, you will see the Padlets you have created.

10. Select Import ## padlet(s) or select the ones you would like to import